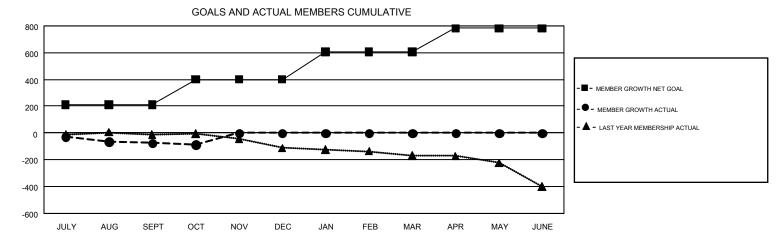

## GMT MONTHLY MEMBERSHIP PROGRESS REPORT

Results as of: 10/31/2019

REPORT DOES NOT INCLUDE CLUBS IN UNDISTRICTED AREAS.

GMT Constitutional Area 7, Group B

**OPEN** 

| Clubs         |               |             |               | Members               |                           |                         |                                                    |  |
|---------------|---------------|-------------|---------------|-----------------------|---------------------------|-------------------------|----------------------------------------------------|--|
|               | RESULTS FO    | R 2019-2020 |               | RESULTS FOR 2019-2020 |                           |                         |                                                    |  |
| QUARTER       | NEW CLUB GOAL | NEW CLUBS   | DROPPED CLUBS | QUARTER               | MEMBER GROWTH NET<br>GOAL | MEMBER GROWTH<br>ACTUAL | DROPPED<br>MEMBERS ACTUAL<br>(including transfers) |  |
| JULY/AUG/SEPT | 2             | 0           | 1             | JULY/AUG/SEPT         | 211                       | 182                     | 227                                                |  |
| OCT/NOV/DEC   | 0             | 0           | 0             | OCT/NOV/DEC           | 190                       | 49                      | 59                                                 |  |
| JAN/FEB/MAR   | 1             | 0           | 0             | JAN/FEB/MAR           | 206                       | 0                       | 0                                                  |  |
| APR/MAY/JUNE  | 1             | 0           | 0             | APR/MAY/JUNE          | 175                       | 0                       | 0                                                  |  |