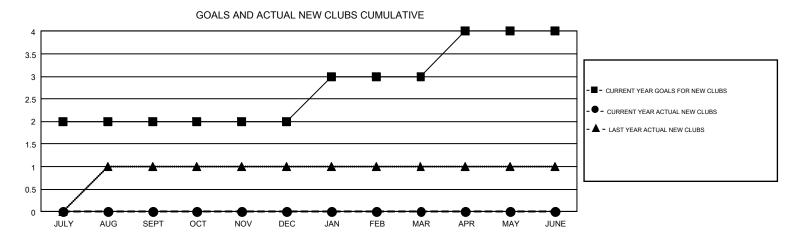

## GMT MONTHLY MEMBERSHIP PROGRESS REPORT

Results as of: 10/31/2019

REPORT DOES NOT INCLUDE CLUBS IN UNDISTRICTED AREAS.

GMT Constitutional Area 7, Group B

**OPEN** 

| Clubs         |               |             |               | Members               |                           |                         |                                                    |  |
|---------------|---------------|-------------|---------------|-----------------------|---------------------------|-------------------------|----------------------------------------------------|--|
|               | RESULTS FO    | R 2019-2020 |               | RESULTS FOR 2019-2020 |                           |                         |                                                    |  |
| QUARTER       | NEW CLUB GOAL | NEW CLUBS   | DROPPED CLUBS | QUARTER               | MEMBER GROWTH NET<br>GOAL | MEMBER GROWTH<br>ACTUAL | DROPPED<br>MEMBERS ACTUAL<br>(including transfers) |  |
| JULY/AUG/SEPT | 2             | 0           | 1             | JULY/AUG/SEPT         | 211                       | 182                     | 227                                                |  |
| OCT/NOV/DEC   | 0             | 0           | 0             | OCT/NOV/DEC           | 190                       | 49                      | 59                                                 |  |
| JAN/FEB/MAR   | 1             | 0           | 0             | JAN/FEB/MAR           | 206                       | 0                       | 0                                                  |  |
| APR/MAY/JUNE  | 1             | 0           | 0             | APR/MAY/JUNE          | 175                       | 0                       | 0                                                  |  |